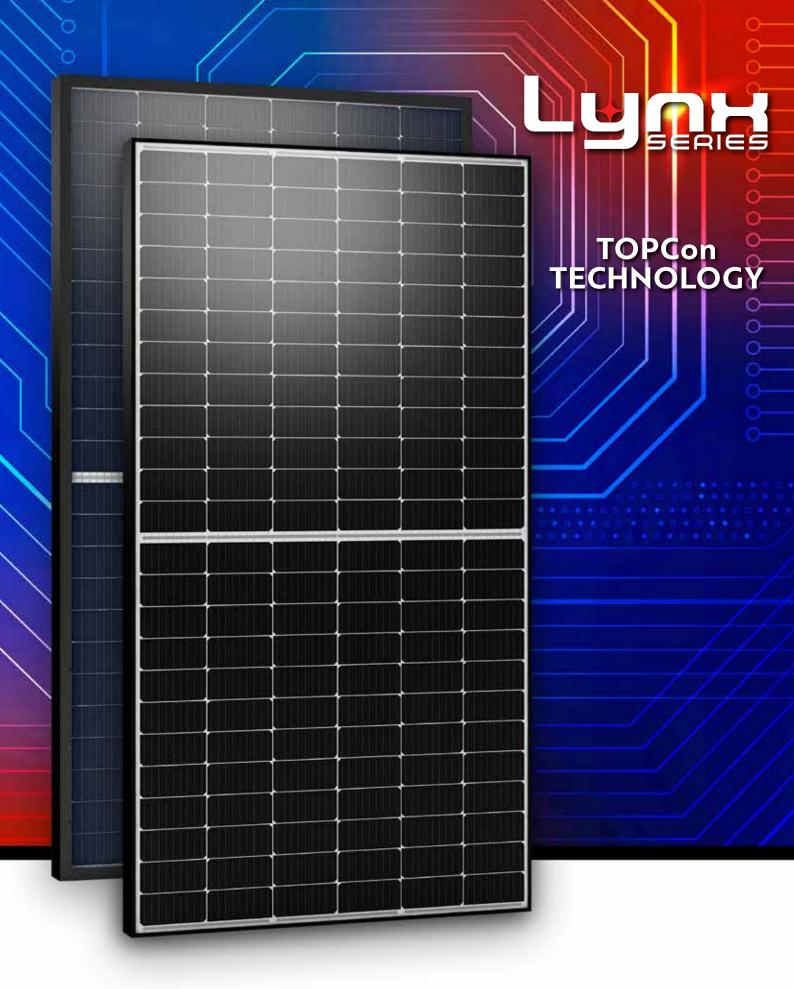

TECHNOLOGY OF THE FUTURE

# N-TYPE PV MODULES WITH TOPCon TECHNOLOGY

# From 410Wp & Over 710Wp

#### ADVANTAGES OF LYNX BIFACIAL MODULES