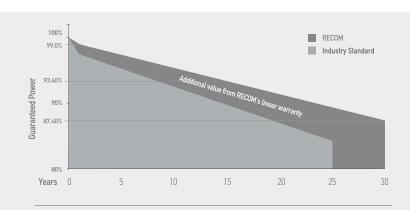

"Lynx" Series module is the ideal solution for end users who want a Quality PV & reliable product over time and a fast turnaround on their investments.

First Year Output

≥ 99.0%

2-30 Year

≤ 0.40%

30 Year Output

≥ 87.40%

TECHNOLOGY OF THE FUTURE