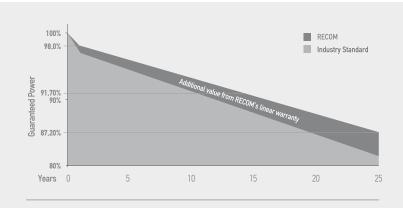

• G1: 158.75mm

• M6: 166mm

• M10: 182mm

• G12: 210mm

First Year | Output |

≥98%

2-25 Year Decline

≤0,45%

25 Year Output

≥ **87,20**%

**Great appearance** 

BLENDS PERFECTLY WITH THE ROOFTOP